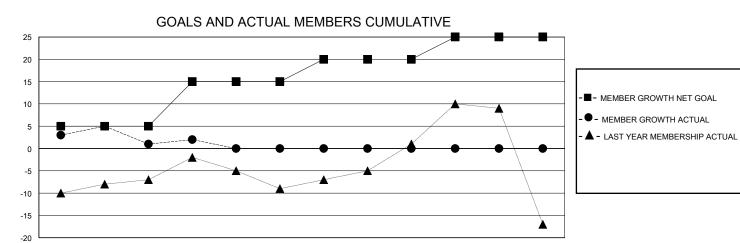

## MONTHLY MEMBERSHIP PROGRESS REPORT

District 36 R

GMT: LOCATION OREGON GMT CA

| Clubs         |               |             |               | Members               |                       |                         |                                                    |
|---------------|---------------|-------------|---------------|-----------------------|-----------------------|-------------------------|----------------------------------------------------|
|               | RESULTS FOR   | R 2023-2024 |               | RESULTS FOR 2023-2024 |                       |                         |                                                    |
| QUARTER       | NEW CLUB GOAL | NEW CLUBS   | DROPPED CLUBS | QUARTER MEMB          | ER GROWTH NET<br>GOAL | MEMBER GROWTH<br>ACTUAL | DROPPED<br>MEMBERS ACTUAL<br>(including transfers) |
| JULY/AUG/SEPT | 0             | 0           | 0             | JULY/AUG/SEPT         | 5                     | 26                      | 20                                                 |
| OCT/NOV/DEC   | 0             | 0           | 0             | OCT/NOV/DEC           | 10                    | 5                       | 4                                                  |
| JAN/FEB/MAR   | 1             | 0           | 0             | JAN/FEB/MAR           | 5                     | 0                       | 0                                                  |
| APR/MAY/JUNE  | 0             | 0           | 0             | APR/MAY/JUNE          | 5                     | 0                       | 0                                                  |